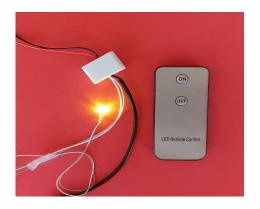

## Instructions For Remote Control (WITH Battery Box)

( Please refer to the PDF file on how to determine +ve. and -ve LED wires)



1. Connect the white and grey wires from receptacle to LED. White wire from receptacle is POSITIVE. Grey wire from receptacle is NEGATIVE. Wrap exposed wires with tape.



2. Connect red and black wires from receptacle with battery box (red with red; black with black). Wraps exposed wires with tape.



3. Insert batteries into the battery box and switch it to ON. Remove the plastic film at the bottom of the remote control.



4. Use the buttons on the remote control to easily turn lights ON/OFF.