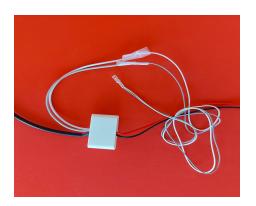

## Instructions For Remote Control (WITH Battery Box)

( Please refer to the PDF file on how to determine +ve. and -ve LED wires)

1. Connect the white and grey wires from receptacle to LED. White wire from receptacle is POSITIVE. Grey wire from receptacle is NEGATIVE. Wrap exposed wires with tape.