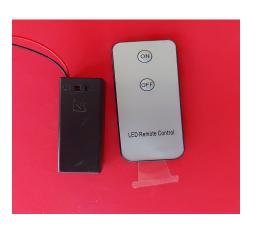

2. Connect red and black wires from receptacle with battery box (red with red; black with black). Wraps exposed wires with tape.

3. Insert batteries into the battery box and switch it to ON. Remove the plastic film at the bottom of the remote control.

4. Use the buttons on the remote control to easily turn lights ON/OFF.