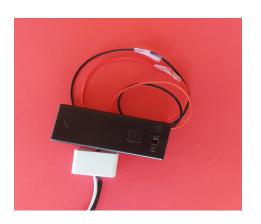

2. Connect red and black wires from receptacle with battery box (red with red; black with black). Wraps exposed wires with tape.

3. Insert batteries into the battery box and switch it to ON. Remove the plastic film at the bottom of the remote control.