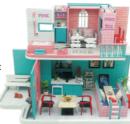

# TIPS

1. The picture of the package is the finished, please refer to it
2. Please prepare tools:ruler, knife, needle, scissors, tweezers etc
3. Please follow the template to cut for avoid material loss.
4. Please understand for various batches of materials have a small deviation
5. Parents must accompany the children to assemble the DIY doll house
6. If you find the wood crude, please use the sandpaper to make it better
7. Refer to the following picture to test the lamp whether can work normally
8. Refer to the following steps to connect the batteries with the battery box
9. Refer to the following steps to put button battery into the power supply device