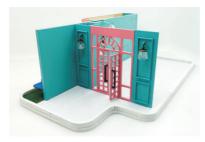

# TIPS

1. The picture of the package is the finished, please refer to it
2. Please prepare tools:ruler, knife, needle, scissors, tweezers etc
3. Please follow the template to cut for avoid material loss.
4. Please understand for various batches of materials have a small deviation
5. Parents must accompany the children to assemble the DIY doll house
6. If you find the wood crude, please use the sandpaper to make it better
7. Refer to the following picture to test the lamp whether can work normally
8. Refer to the following steps to connect the batteries with the battery box
9. Refer to the following steps to put button battery into the power supply device