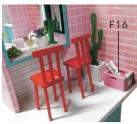

1. as shown paste to finish second floor

F09

26.As shown paste pool table and escalators

Escalators

22.Paste A16/A17, as shown paste and 23.Paste the door as shown finished the door

Pool table

27.As shown paste dinner table and chairs 28.As shown paste potted plant , shelf 29.As shown paste the picture frame