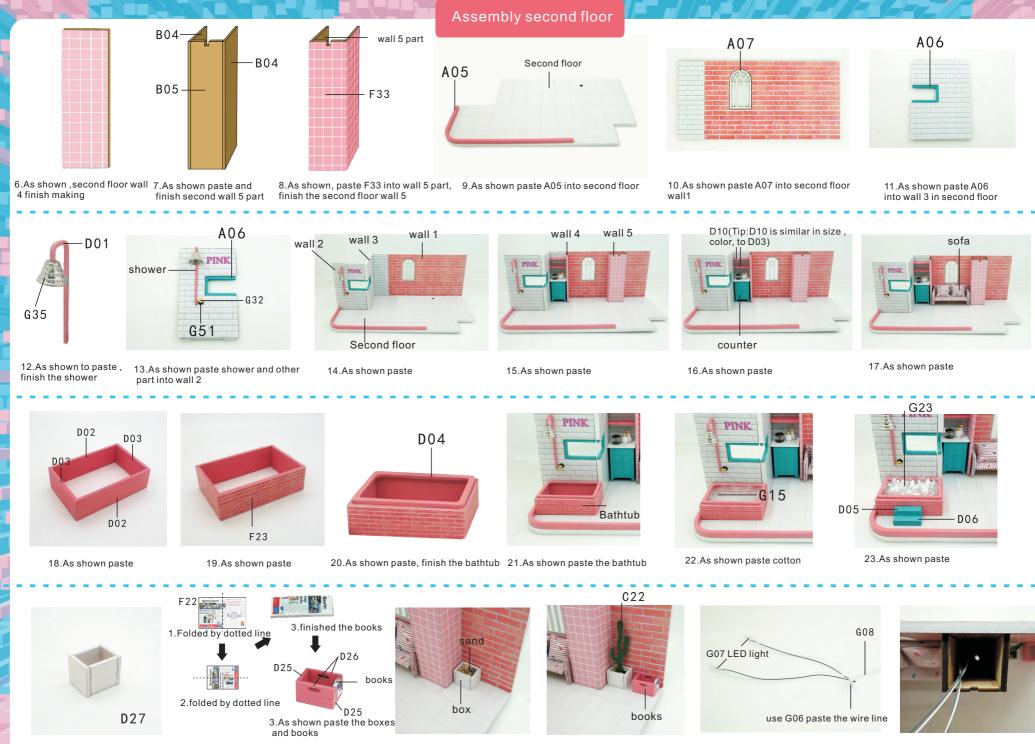

#### Second floor decoration parts

28.As shown to cut the corner

29.As shown filling the cotton

G15

30.As shown seal paste 3

31.as shown finish two pillows

illows 32.As show paste to finish sofa

-10-

-11-

9.As shown paste ,finish battery box (tip: please don't pasting door, and can move to the red arrow)

13.As shown, paste the G07 lamp into the A08 card slot, and the lamp cable is placed in the movement battery box.

14.Cut the G26 in half, as shown paste

G18

15.As shown paste first floor parts (store and wall light) (tip: the shown is the back of movements box)

16.As shown paste A13,A14

草地模板

11.As shown paste G18 into simulation grass

floor light

12.As shown paste finished first floor parts

#### Assembly first floor

G07

17.As shown paste the wine cooler

A17

A16

18.As shown fold G07 light and through G26, finish the chandelier

G26

19.As shown paste the chandelier, and paste the wall light in the groove

Turtle leaf pot

sofa

20.as shown connection chandelier and light line (Tip: gray and gray, white and white)

Blue lotus potted plant

- G41 cat

21.paste A15/storefront and wall light 2

25.As shown, paste finished firsrt floor parts

1. as shown paste to finish second floor

F09

26.As shown paste pool table and escalators

Escalators

22.Paste A16/A17, as shown paste and 23.Paste the door as shown finished the door

Pool table

27.As shown paste dinner table and chairs 28.As shown paste potted plant , shelf 29.As shown paste the picture frame

-12-

Reserve 3.2CM

19.As shown paste the D27, finish the box

20.As shown paste the books 21.As sh

21.As shown paste the boxes into second floor and paste the sand

22.As shown paste

-13-

23.Connecting wire(Tip: Gray and gray, white and white) 24.As shown use LED light through second floor 's hole

Bar counter

G26

28.As shown paste Bar counter

29.As shown paste the chandelier

25.as shown paste the light line

26.As shown ,cut a slit by the dotted line

27.As shown paste G26 into G07,G06 gap position paste in G07 light line ,finish chandelier