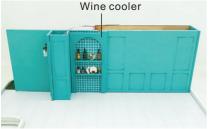

#### Assembly first floor

G07

17.As shown paste the wine cooler

A17

A16

18.As shown fold G07 light and through G26, finish the chandelier

G26

19.As shown paste the chandelier, and paste the wall light in the groove