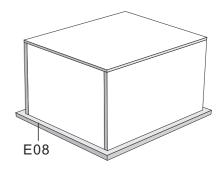

Pay attention to the thickness when pasting

paste the E11 to the top layer and finish the dust cover.

Third step Cover the dust cover to the E08 panel Complete the dust cover

When covering the cover, pay attention to the thickness of 0.5Cm on the four sides of the panel.