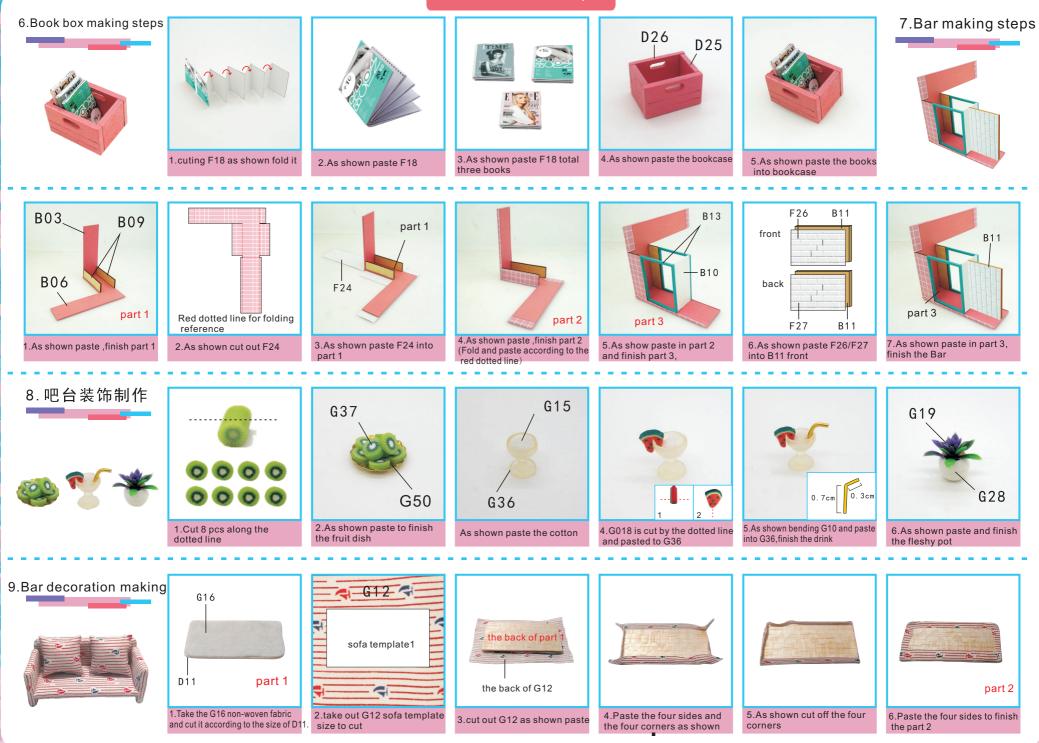

# TIPS

1. The picture of the package is the finished, please refer to it
2. Please prepare tools:ruler, knife, needle, scissors, tweezers etc
3. Please follow the template to cut for avoid material loss.
4. Please understand for various batches of materials have a small deviation
5. Parents must accompany the children to assemble the DIY doll house
6. If you find the wood crude, please use the sandpaper to make it better
7. Refer to the following picture to test the lamp whether can work normally
8. Refer to the following steps to connect the batteries with the battery box
9. Refer to the following steps to put button battery into the power supply device