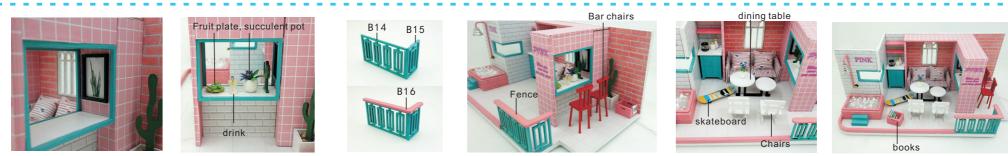

30.Paste the second floor decoration 31.As shown paste Bar decoration 32.As shown paste the frence 33.As shown paste the Fence, Bar chairs 34.As shown paste the skateboard, chairs 35.As shown paste books painting as shown

1. as shown paste to finish second floor

F09

26.As shown paste pool table and escalators

Escalators

22.Paste A16/A17, as shown paste and 23.Paste the door as shown finished the door

Pool table

27.As shown paste dinner table and chairs 28.As shown paste potted plant , shelf 29.As shown paste the picture frame

Potted plant Potted plant

24.As shown paste finished first floor part

Decorative painting 3

Shelf

4.As shown paste F13/F14 into E07 to finish second wall 3

F32 F32basting B04 B04

back

front