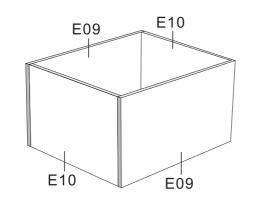

 $3.Wrap \ the wire with G06 wood grain paper as shown$ 

4.As shown , the battery box is hidden in the battery compartment of the movement.

Second step

First step

paste E09,E10

Pay attention to the thickness when pasting