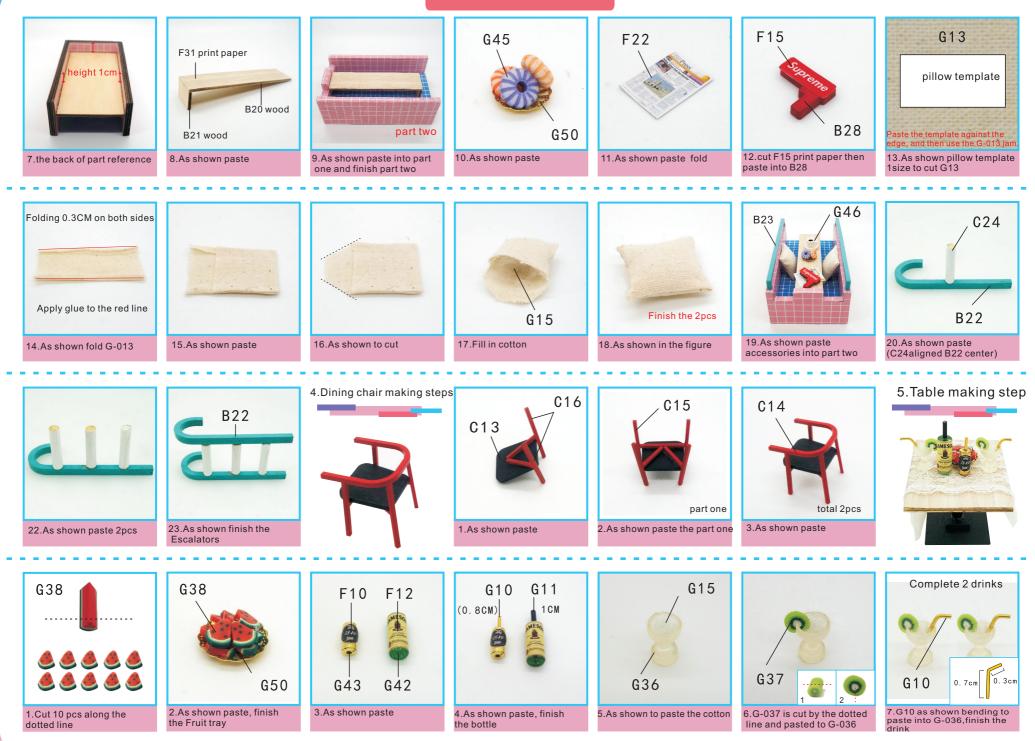

#### First floor decoration parts

-07-

Second floor decoration parts

-08-

#### Second floor decoration parts

28.As shown to cut the corner

29.As shown filling the cotton

G15

30.As shown seal paste 3

31.as shown finish two pillows

illows 32.As show paste to finish sofa

-10-