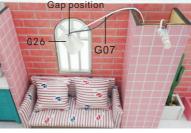

Bar counter

G26

28.As shown paste Bar counter

29.As shown paste the chandelier

25.as shown paste the light line

26.As shown ,cut a slit by the dotted line

27.As shown paste G26 into G07,G06 gap position paste in G07 light line ,finish chandelier