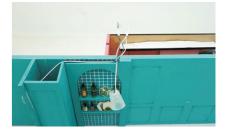

-11-

9.As shown paste ,finish battery box (tip: please don't pasting door, and can move to the red arrow)

13.As shown, paste the G07 lamp into the A08 card slot, and the lamp cable is placed in the movement battery box.

14.Cut the G26 in half, as shown paste

G18

15.As shown paste first floor parts (store and wall light) (tip: the shown is the back of movements box)

16.As shown paste A13,A14

草地模板

11.As shown paste G18 into simulation grass

floor light

12.As shown paste finished first floor parts