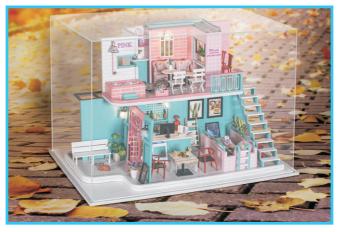

# TIPS

1. The picture of the package is the finished, please refer to it
2. Please prepare tools:ruler, knife, needle, scissors, tweezers etc
3. Please follow the template to cut for avoid material loss.
4. Please understand for various batches of materials have a small deviation
5. Parents must accompany the children to assemble the DIY doll house
6. If you find the wood crude, please use the sandpaper to make it better
7. Refer to the following picture to test the lamp whether can work normally
8. Refer to the following steps to connect the batteries with the battery box
9. Refer to the following steps to put button battery into the power supply device

### Completed picture

CHOKING HAZARD - small parts, Not for children under 14 years.

Inner frame size:27.5cmx41cm

Inner frame size:27.5cmx20cm

Inner frame size:27.5cmx20cm

| K−034 wooden 1∶1                        | Checklist total 3 pag                    | <sup>ges 3st</sup> Unit :(               | СМ                                       |                                                |                                                 |                                                 |
|-----------------------------------------|------------------------------------------|------------------------------------------|------------------------------------------|------------------------------------------------|-------------------------------------------------|-------------------------------------------------|
| size:42*28.5/pc                         |                                          | (need buy N0.7<br>battery)               |                                          |                                                |                                                 | and the                                         |
| G01 print paper(color)<br>(3pcs)        | G02 BIG movement<br>(sliver)<br>(1pc)    | G03 battery case<br>(black)<br>(1pc)     | G04 white glue<br>(white)<br>(1pc)       | G05 Sandpaper<br>(brown)<br>(1pc)              | G06 Wood grain paper<br>(white)<br>(1pc)        | G07 LED light<br>(white)<br>(5pcs)              |
| 0                                       |                                          | -                                        | —                                        |                                                |                                                 |                                                 |
| G08 light line<br>(white)<br>(1pc)      | G09 wire line<br>(green)<br>(1pc)        | G10 wire line<br>(Gold)<br>(1pc)         | G11 wire line<br>(blac)<br>(1pc)k        | G12 cloth<br>(pink)<br>(1pc)                   | G13 linen<br>(Beige)<br>(1pc)                   | G14 Lace edge<br>(white)<br>(1pc)               |
|                                         |                                          |                                          |                                          | *                                              | ₩.                                              | No.                                             |
| G15 cotton<br>(white)<br>(some)         | G16 no-woven<br>(white)<br>(1pc)         | G17 card paper<br>(white)<br>(1pc)       | G18 stimulation<br>(green)<br>(1pc)      | G19 Simulated flesh<br>(Violet green)<br>(1pc) | G20 stimulation tree<br>(green)<br>(1pc)        | G21 stimulation tree<br>(violet green<br>(2pcs) |
| Sec. Sec.                               |                                          | : 🛫                                      |                                          |                                                |                                                 |                                                 |
| G22 dry flower<br>(green)<br>(some)     | G23Foam grain<br>(white)<br>(1pc)        | G24 Sand<br>(yellow)<br>(some)           | G25 Bucket beads<br>(white)<br>(5pcs)    | G26 Frosted beads<br>(Transparent)<br>(4pcs)   | G27 long bead<br>(white)<br>(1)                 | G28 Cylindrical beads<br>(white)<br>(1pc)       |
|                                         |                                          |                                          | ٥.                                       |                                                |                                                 |                                                 |
| G29 Water droplets<br>(white)<br>(2pcs) | G30 flat beads<br>(white)<br>(1pc)       | G31 small gold beads<br>(gold)<br>(2pcs) | G32 flower beads<br>(gold)<br>(1pc)      | G33 flower beads<br>(purple)_<br>(2pcs)        | G34 Transparent beads<br>(Transparent)<br>(1pc) | G35 Funnel beads<br>(sliver)<br>(1pc)           |
|                                         |                                          |                                          |                                          |                                                |                                                 |                                                 |
| G36 cup<br>(transparent)<br>(5pcs)      | G37 Kiwifruit<br>(green)<br>(2pcs)       | G38 watermelon<br>(red)<br>(2pcs)        | G39 flower<br>(purple)<br>(3pcs)         | G40 Diamond beads<br>(transparent)<br>(2pcs)   | G41 cat<br>(brown)<br>(1pc)                     | G42 long beads<br>(green)<br>(4pcs)             |
|                                         |                                          | Random Color                             | 3                                        | ٢                                              | 0                                               | $\bigcirc$                                      |
| G43 short beads<br>(gold)<br>(2pcs)     | G44 transparent beac<br>(blue)<br>(2pcs) | ds G45 color<br>(colorful)<br>(3pcs)     | G46 coffee cup<br>(white)<br>(1pc)       | G47 Flat buckle<br>(bronze)<br>(3pc)           | G48 Flat buckle<br>(bronze)<br>(3pc)            | G49 Big corns<br>(bronze)<br>(1pc)              |
|                                         | <b>e</b>                                 | 0                                        |                                          |                                                |                                                 |                                                 |
| G50 receptacle<br>(gold)<br>(3pcs)      | G51 small corns<br>(bronze)<br>(10pc)    | G52 wood beads<br>(black)<br>(4pcs)      | G53 dust cover<br>(transparent)<br>(1pc) |                                                |                                                 |                                                 |