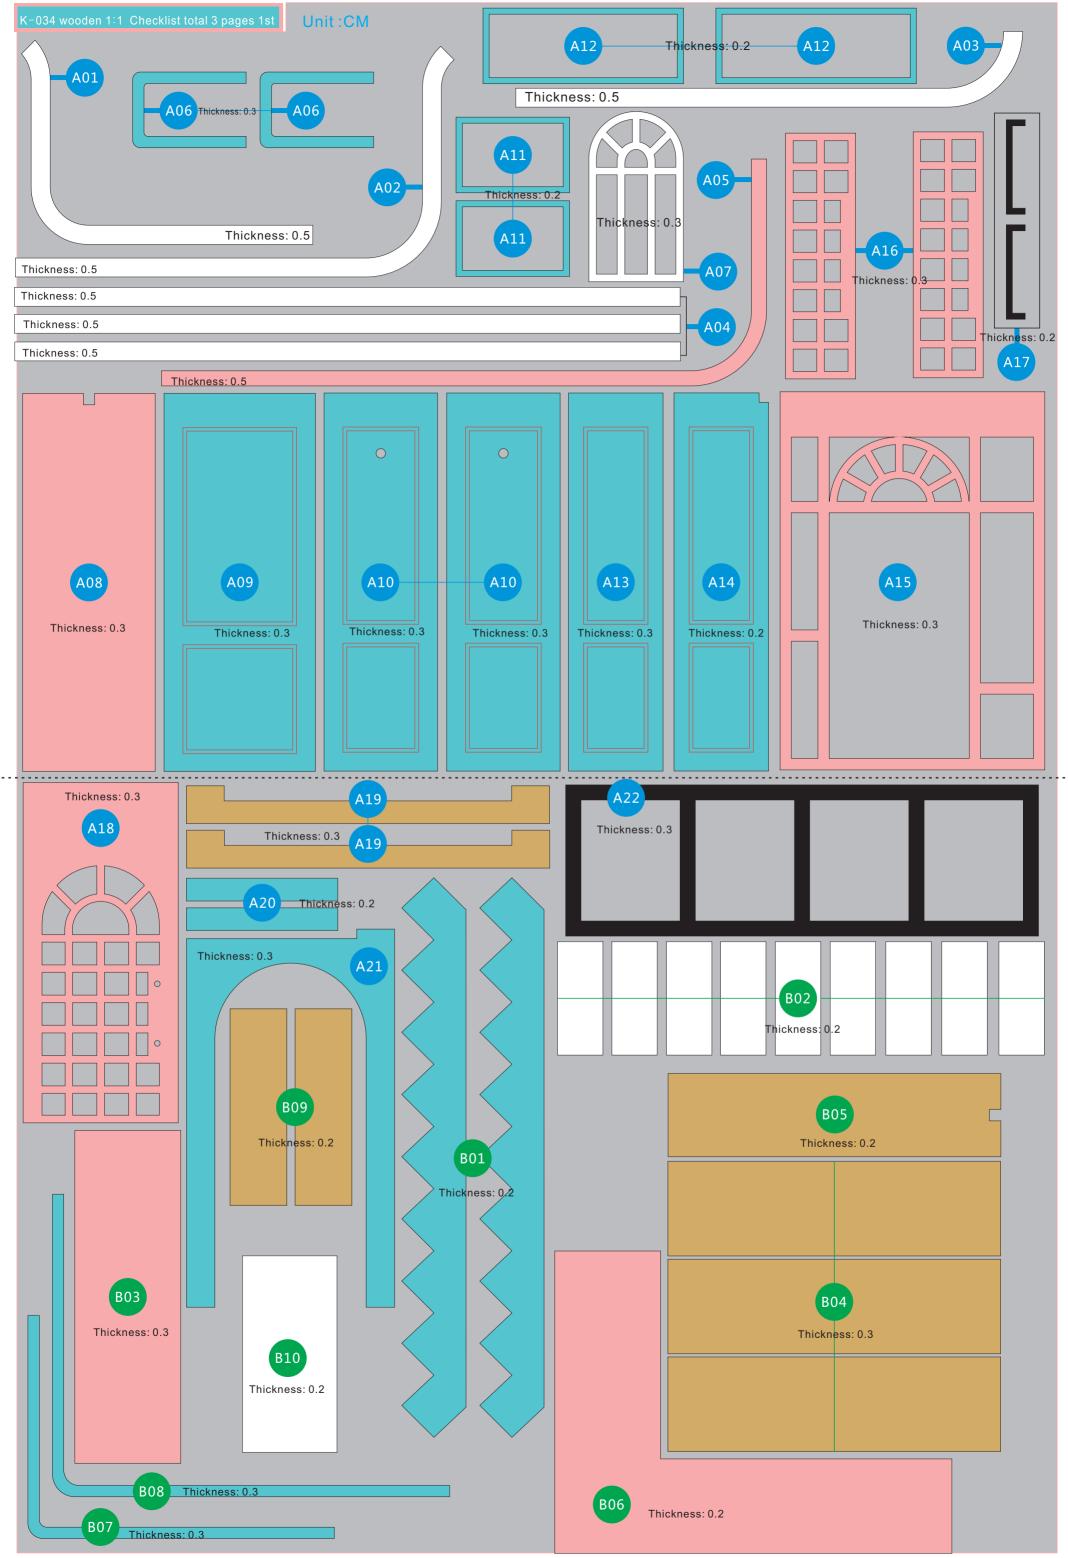

#### Second floor decoration parts

28.As shown to cut the corner

29.As shown filling the cotton

G15

30.As shown seal paste 3

31.as shown finish two pillows

illows 32.As show paste to finish sofa

-10-

-11-

9.As shown paste ,finish battery box (tip: please don't pasting door, and can move to the red arrow)

13.As shown, paste the G07 lamp into the A08 card slot, and the lamp cable is placed in the movement battery box.

14.Cut the G26 in half, as shown paste

G18

15.As shown paste first floor parts (store and wall light) (tip: the shown is the back of movements box)

16.As shown paste A13,A14

草地模板

11.As shown paste G18 into simulation grass

floor light

12.As shown paste finished first floor parts

#### Assembly first floor

G07

17.As shown paste the wine cooler

A17

A16

18.As shown fold G07 light and through G26, finish the chandelier

G26

19.As shown paste the chandelier, and paste the wall light in the groove

Turtle leaf pot

sofa

20.as shown connection chandelier and light line (Tip: gray and gray, white and white)

Blue lotus potted plant

- G41 cat

21.paste A15/storefront and wall light 2

25.As shown, paste finished firsrt floor parts

1. as shown paste to finish second floor

F09

26.As shown paste pool table and escalators

Escalators

22.Paste A16/A17, as shown paste and 23.Paste the door as shown finished the door

Pool table

27.As shown paste dinner table and chairs 28.As shown paste potted plant , shelf 29.As shown paste the picture frame

Potted plant Potted plant

24.As shown paste finished first floor part

Decorative painting 3

Shelf

4.As shown paste F13/F14 into E07 to finish second wall 3

F32 F32basting B04 B04

back

front

5.As shown paste F32 into B04, then fold F32 into the back of B04 and paste

2.As shown paste F02/F20 into E05 both sides, finish second floor wall 1

3.As shown paste F07/F08 inti E06 to finish second floor wall 2