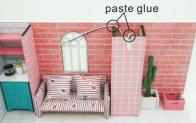

#### Assembly first floor

G07

17.As shown paste the wine cooler

A17

A16

18.As shown fold G07 light and through G26, finish the chandelier

G26

19.As shown paste the chandelier, and paste the wall light in the groove

Turtle leaf pot

sofa

20.as shown connection chandelier and light line (Tip: gray and gray, white and white)

Blue lotus potted plant

- G41 cat

21.paste A15/storefront and wall light 2

25.As shown, paste finished firsrt floor parts