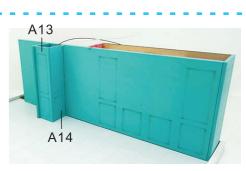

14.Cut the G26 in half, as shown paste

G18

15.As shown paste first floor parts (store and wall light) (tip: the shown is the back of movements box)

16.As shown paste A13,A14

草地模板

11.As shown paste G18 into simulation grass