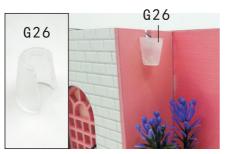

14.Cut the G26 in half, as shown paste

G18

15.As shown paste first floor parts (store and wall light) (tip: the shown is the back of movements box)

16.As shown paste A13,A14

草地模板

11.As shown paste G18 into simulation grass

#### Assembly first floor

G07

17.As shown paste the wine cooler

A17

A16

18.As shown fold G07 light and through G26, finish the chandelier

G26

19.As shown paste the chandelier, and paste the wall light in the groove