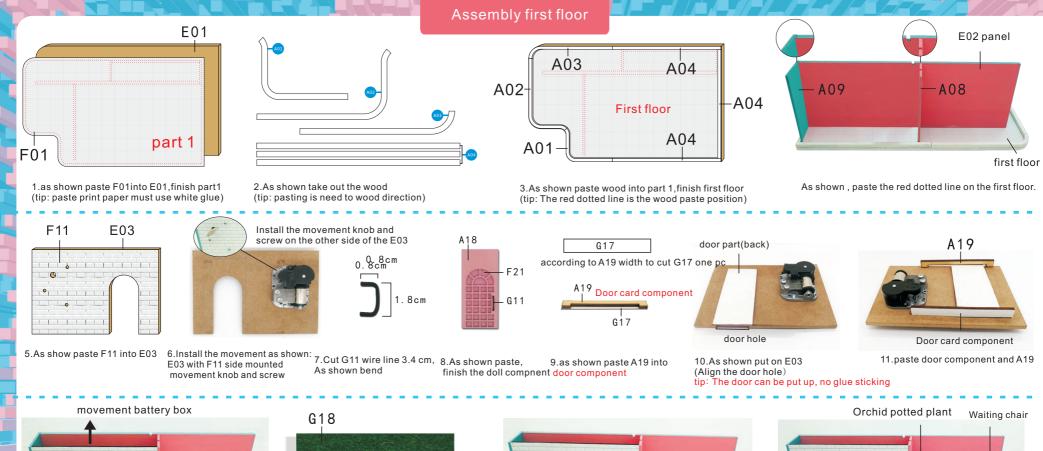

14.Cut the G26 in half, as shown paste

G18

15.As shown paste first floor parts (store and wall light) (tip: the shown is the back of movements box)

16.As shown paste A13,A14

草地模板

11.As shown paste G18 into simulation grass

floor light

12.As shown paste finished first floor parts

#### Assembly first floor

G07

17.As shown paste the wine cooler

A17

A16

18.As shown fold G07 light and through G26, finish the chandelier

G26

19.As shown paste the chandelier, and paste the wall light in the groove