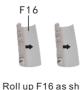

F17 F35

G51 B08 B07

38.As shown paste

Roll up F16 as shown

39.As shown roll up F16 and paste in the book

36.As shown paste the print paper into G17 then cut out it

37.As shown paste

1.paste the first and second floors together 2.pasting position reference 