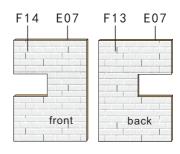

Potted plant Potted plant

24.As shown paste finished first floor part

Decorative painting 3

Shelf

4.As shown paste F13/F14 into E07 to finish second wall 3

F32 F32basting B04 B04

back

front