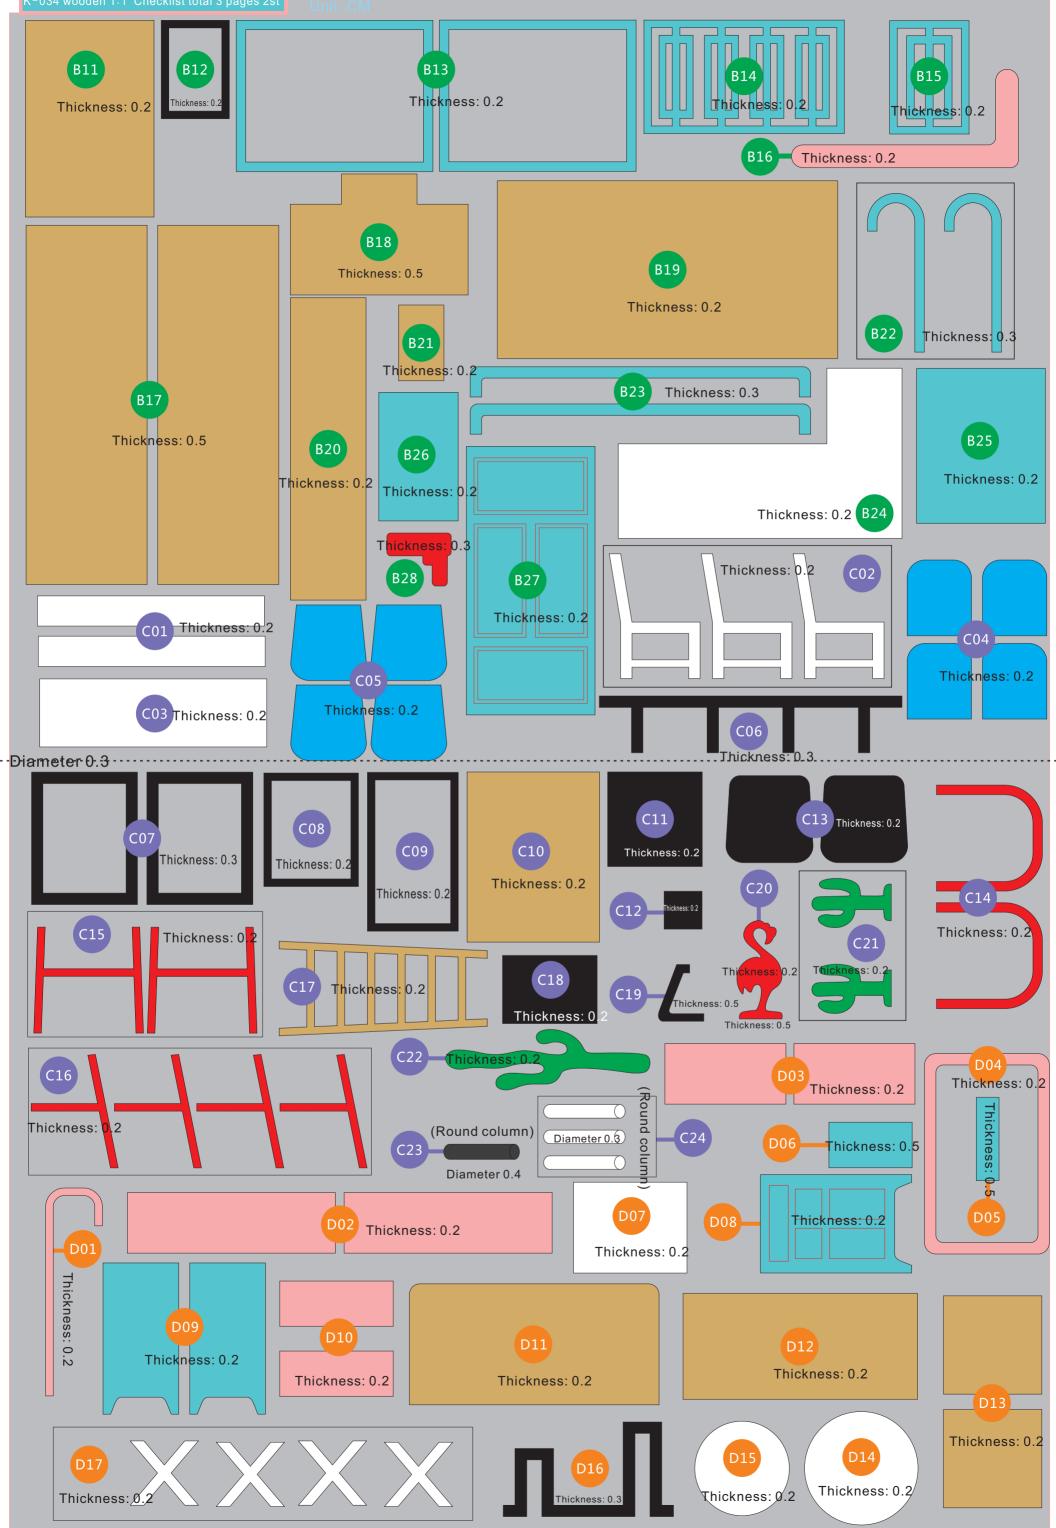

-12-

Reserve 3.2CM

19.As shown paste the D27, finish the box

20.As shown paste the books 21.As sh

21.As shown paste the boxes into second floor and paste the sand

22.As shown paste

-13-

23.Connecting wire(Tip: Gray and gray, white and white) 24.As shown use LED light through second floor 's hole

Bar counter

G26

28.As shown paste Bar counter

29.As shown paste the chandelier

25.as shown paste the light line

26.As shown ,cut a slit by the dotted line

27.As shown paste G26 into G07,G06 gap position paste in G07 light line ,finish chandelier

30.Paste the second floor decoration 31.As shown paste Bar decoration 32.As shown paste the frence 33.As shown paste the Fence, Bar chairs 34.As shown paste the skateboard, chairs 35.As shown paste books painting as shown

F17 F35

G51 B08 B07

38.As shown paste

Roll up F16 as shown

39.As shown roll up F16 and paste in the book

36.As shown paste the print paper into G17 then cut out it

37.As shown paste

1.paste the first and second floors together 2.pasting position reference 

 1.paste the first and second floors together
 2.pasting position reference
 3.the pasting position reference

 as shown in the figure. Note: Put the wires
 (Tip: second floor right side aligned with , (Tip: second floor back side aligned with E02)

 into the movement box and paste them. movement)

4.As shown paste the skylight

5.front position as refer

37.As shown paste stair

E02

-14-