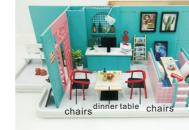

1. as shown paste to finish second floor

F09

26.As shown paste pool table and escalators

Escalators

22.Paste A16/A17, as shown paste and 23.Paste the door as shown finished the door

Pool table

27.As shown paste dinner table and chairs 28.As shown paste potted plant , shelf 29.As shown paste the picture frame