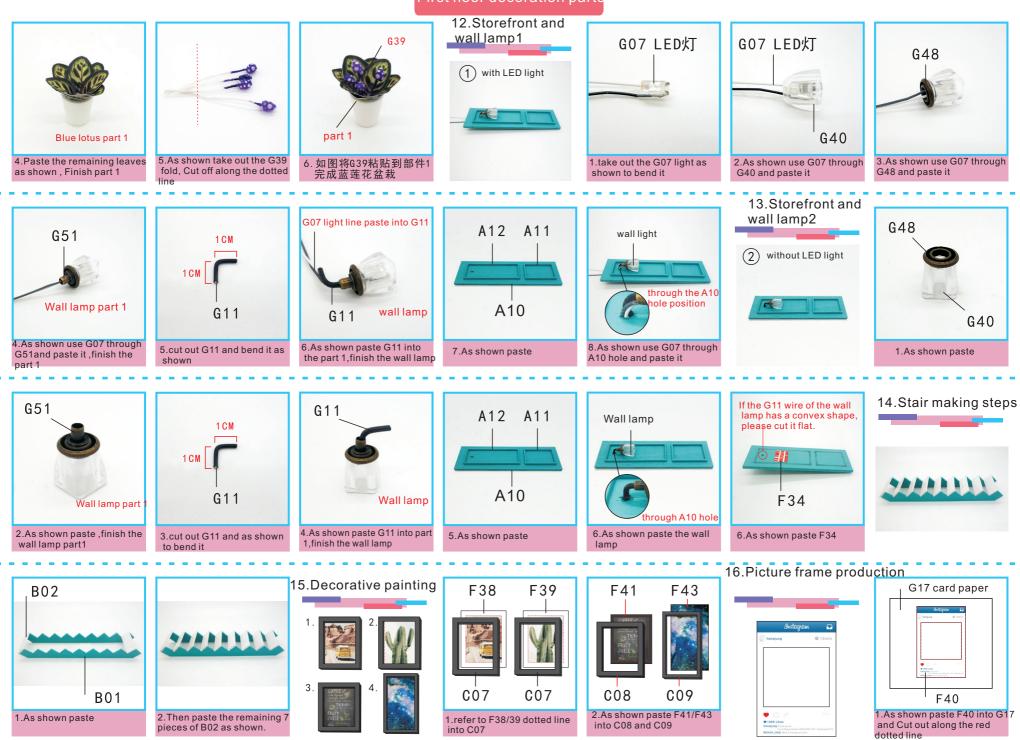

#### Assembly first floor

G07

17.As shown paste the wine cooler

A17

A16

18.As shown fold G07 light and through G26, finish the chandelier

G26

19.As shown paste the chandelier, and paste the wall light in the groove

Turtle leaf pot

sofa

20.as shown connection chandelier and light line (Tip: gray and gray, white and white)

Blue lotus potted plant

- G41 cat

21.paste A15/storefront and wall light 2

25.As shown, paste finished firsrt floor parts