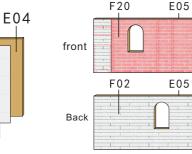

5.As shown paste F32 into B04, then fold F32 into the back of B04 and paste

2.As shown paste F02/F20 into E05 both sides, finish second floor wall 1

3.As shown paste F07/F08 inti E06 to finish second floor wall 2