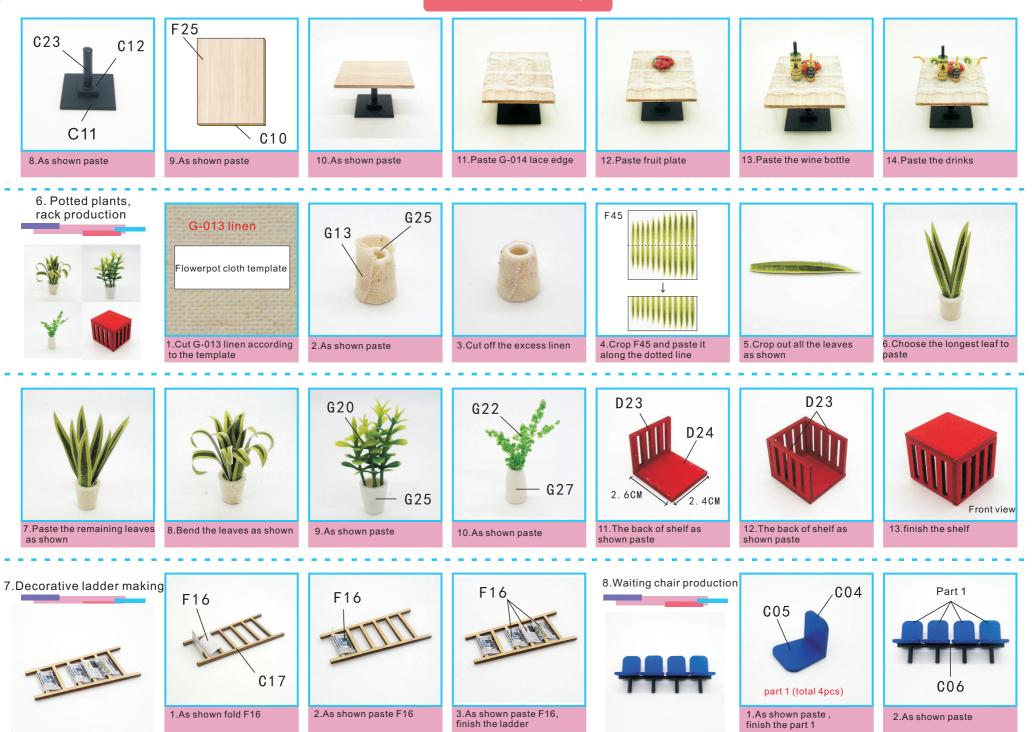

# TIPS

1. The picture of the package is the finished, please refer to it
2. Please prepare tools:ruler, knife, needle, scissors, tweezers etc
3. Please follow the template to cut for avoid material loss.
4. Please understand for various batches of materials have a small deviation
5. Parents must accompany the children to assemble the DIY doll house
6. If you find the wood crude, please use the sandpaper to make it better
7. Refer to the following picture to test the lamp whether can work normally
8. Refer to the following steps to connect the batteries with the battery box
9. Refer to the following steps to put button battery into the power supply device