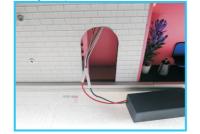

#### Battery box installation

1. Strip the wire as shown in the figure: the positive electrode is connected to the positive electrode, and the negative electrode is connected to the negative electrode.

1.Connect the connected wires to the battery box as shown in the figure, the positive pole of the wire is connected to the positive pole of the battery case, and the negative pole is connected to the negative pole.

 $3.Wrap \ the wire with G06 wood grain paper as shown$ 

4.As shown , the battery box is hidden in the battery compartment of the movement.

Second step

First step

paste E09,E10

Pay attention to the thickness when pasting