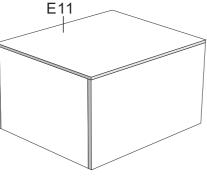

Pay attention to the thickness when pasting

paste the E11 to the top layer and finish the dust cover.

Third step Cover the dust cover to the E08 panel Complete the dust cover

When covering the cover, pay attention to the thickness of 0.5Cm on the four sides of the panel.