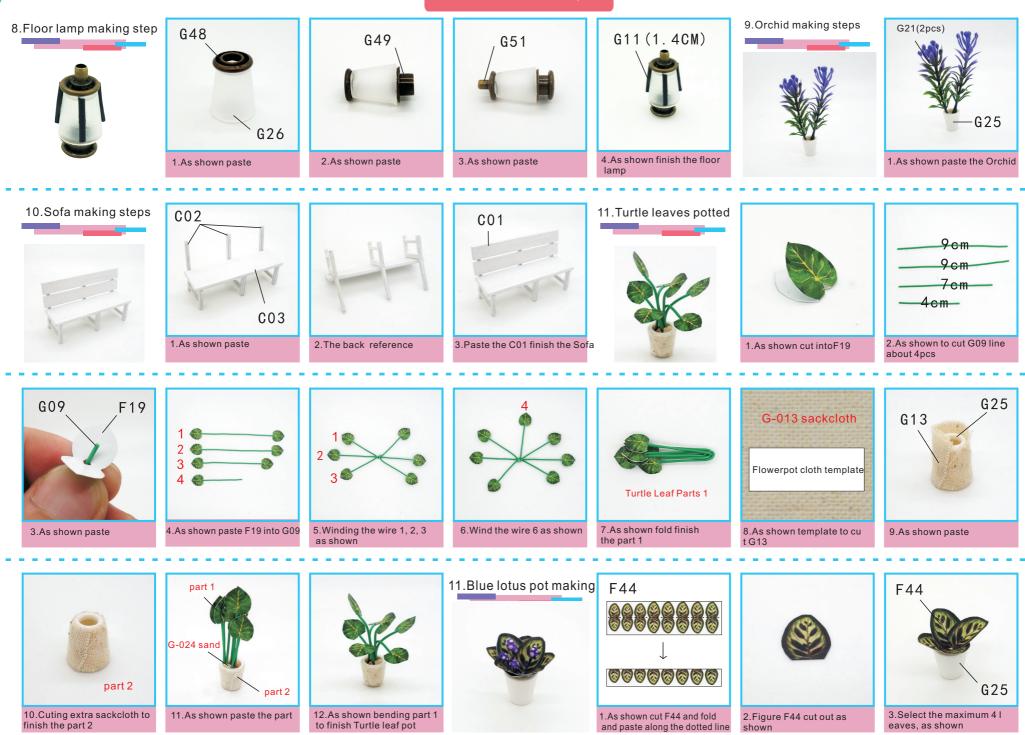

# TIPS

1. The picture of the package is the finished, please refer to it
2. Please prepare tools:ruler, knife, needle, scissors, tweezers etc
3. Please follow the template to cut for avoid material loss.
4. Please understand for various batches of materials have a small deviation
5. Parents must accompany the children to assemble the DIY doll house
6. If you find the wood crude, please use the sandpaper to make it better
7. Refer to the following picture to test the lamp whether can work normally
8. Refer to the following steps to connect the batteries with the battery box
9. Refer to the following steps to put button battery into the power supply device