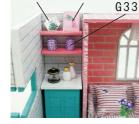

1. as shown paste to finish second floor

F09

26.As shown paste pool table and escalators

Escalators

22.Paste A16/A17, as shown paste and 23.Paste the door as shown finished the door

Pool table

27.As shown paste dinner table and chairs 28.As shown paste potted plant , shelf 29.As shown paste the picture frame

Potted plant Potted plant

24.As shown paste finished first floor part

Decorative painting 3

Shelf

4.As shown paste F13/F14 into E07 to finish second wall 3

F32 F32basting B04 B04

back

front