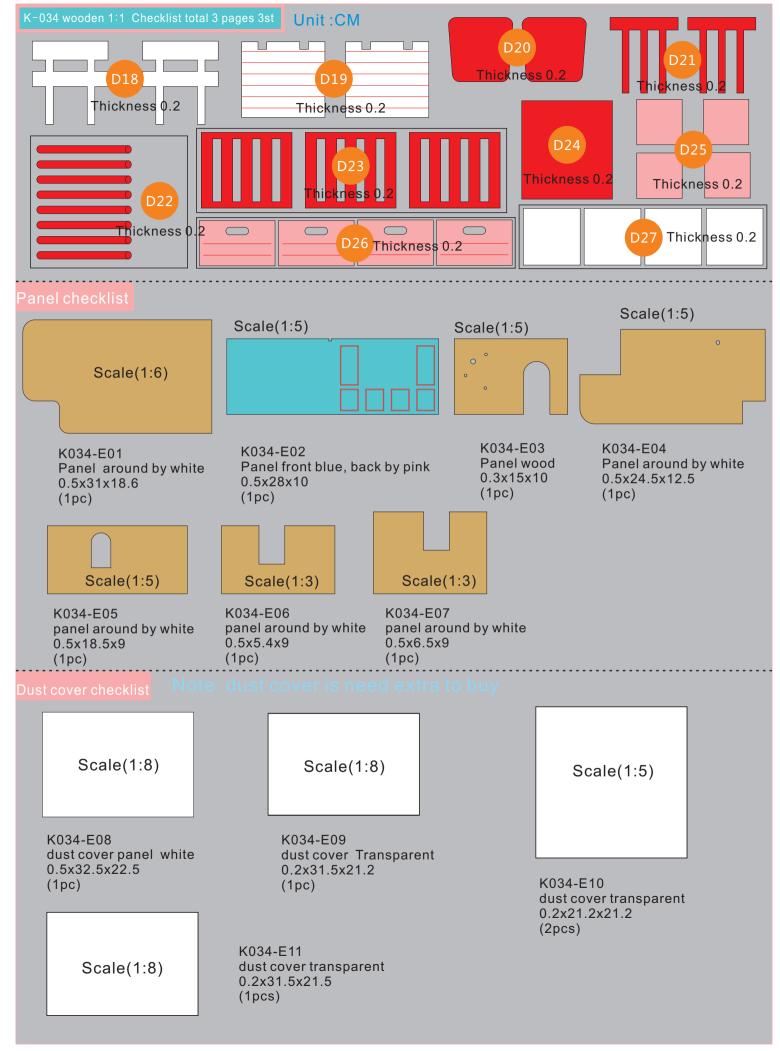

## Install dust cover

 $3.Wrap \ the wire with G06 wood grain paper as shown$ 

4.As shown , the battery box is hidden in the battery compartment of the movement.

Second step

First step

paste E09,E10

Pay attention to the thickness when pasting

Pay attention to the thickness when pasting

paste the E11 to the top layer and finish the dust cover.

Third step Cover the dust cover to the E08 panel Complete the dust cover

When covering the cover, pay attention to the thickness of 0.5Cm on the four sides of the panel.

### Completed picture

CHOKING HAZARD - small parts, Not for children under 14 years.

Inner frame size:27.5cmx41cm

Inner frame size:27.5cmx20cm

Inner frame size:27.5cmx20cm

| K−034 wooden 1∶1                        | Checklist total 3 pag                    | <sup>ges 3st</sup> Unit :(               | СМ                                       |                                                |                                                 |                                                 |
|-----------------------------------------|------------------------------------------|------------------------------------------|------------------------------------------|------------------------------------------------|-------------------------------------------------|-------------------------------------------------|
| size:42*28.5/pc                         |                                          | (need buy N0.7<br>battery)               |                                          |                                                |                                                 | and the                                         |
| G01 print paper(color)<br>(3pcs)        | G02 BIG movement<br>(sliver)<br>(1pc)    | G03 battery case<br>(black)<br>(1pc)     | G04 white glue<br>(white)<br>(1pc)       | G05 Sandpaper<br>(brown)<br>(1pc)              | G06 Wood grain paper<br>(white)<br>(1pc)        | G07 LED light<br>(white)<br>(5pcs)              |
| 0                                       |                                          | -                                        | —                                        |                                                |                                                 |                                                 |
| G08 light line<br>(white)<br>(1pc)      | G09 wire line<br>(green)<br>(1pc)        | G10 wire line<br>(Gold)<br>(1pc)         | G11 wire line<br>(blac)<br>(1pc)k        | G12 cloth<br>(pink)<br>(1pc)                   | G13 linen<br>(Beige)<br>(1pc)                   | G14 Lace edge<br>(white)<br>(1pc)               |
|                                         |                                          |                                          |                                          | *                                              | ₩.                                              | No.                                             |
| G15 cotton<br>(white)<br>(some)         | G16 no-woven<br>(white)<br>(1pc)         | G17 card paper<br>(white)<br>(1pc)       | G18 stimulation<br>(green)<br>(1pc)      | G19 Simulated flesh<br>(Violet green)<br>(1pc) | G20 stimulation tree<br>(green)<br>(1pc)        | G21 stimulation tree<br>(violet green<br>(2pcs) |
| Sec. Sec.                               |                                          | : 🛫                                      |                                          |                                                |                                                 |                                                 |
| G22 dry flower<br>(green)<br>(some)     | G23Foam grain<br>(white)<br>(1pc)        | G24 Sand<br>(yellow)<br>(some)           | G25 Bucket beads<br>(white)<br>(5pcs)    | G26 Frosted beads<br>(Transparent)<br>(4pcs)   | G27 long bead<br>(white)<br>(1)                 | G28 Cylindrical beads<br>(white)<br>(1pc)       |
|                                         |                                          |                                          | ٥.                                       |                                                |                                                 |                                                 |
| G29 Water droplets<br>(white)<br>(2pcs) | G30 flat beads<br>(white)<br>(1pc)       | G31 small gold beads<br>(gold)<br>(2pcs) | G32 flower beads<br>(gold)<br>(1pc)      | G33 flower beads<br>(purple)_<br>(2pcs)        | G34 Transparent beads<br>(Transparent)<br>(1pc) | G35 Funnel beads<br>(sliver)<br>(1pc)           |
|                                         |                                          |                                          |                                          |                                                |                                                 |                                                 |
| G36 cup<br>(transparent)<br>(5pcs)      | G37 Kiwifruit<br>(green)<br>(2pcs)       | G38 watermelon<br>(red)<br>(2pcs)        | G39 flower<br>(purple)<br>(3pcs)         | G40 Diamond beads<br>(transparent)<br>(2pcs)   | G41 cat<br>(brown)<br>(1pc)                     | G42 long beads<br>(green)<br>(4pcs)             |
|                                         |                                          | Random Color                             | 3                                        | ٢                                              | 0                                               | $\bigcirc$                                      |
| G43 short beads<br>(gold)<br>(2pcs)     | G44 transparent beac<br>(blue)<br>(2pcs) | ds G45 color<br>(colorful)<br>(3pcs)     | G46 coffee cup<br>(white)<br>(1pc)       | G47 Flat buckle<br>(bronze)<br>(3pc)           | G48 Flat buckle<br>(bronze)<br>(3pc)            | G49 Big corns<br>(bronze)<br>(1pc)              |
|                                         | <b>e</b>                                 | 0                                        |                                          |                                                |                                                 |                                                 |
| G50 receptacle<br>(gold)<br>(3pcs)      | G51 small corns<br>(bronze)<br>(10pc)    | G52 wood beads<br>(black)<br>(4pcs)      | G53 dust cover<br>(transparent)<br>(1pc) |                                                |                                                 |                                                 |