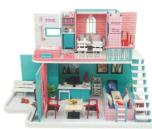

# TIPS

1. The picture of the package is the finished, please refer to it
2. Please prepare tools:ruler, knife, needle, scissors, tweezers etc
3. Please follow the template to cut for avoid material loss.
4. Please understand for various batches of materials have a small deviation
5. Parents must accompany the children to assemble the DIY doll house
6. If you find the wood crude, please use the sandpaper to make it better
7. Refer to the following picture to test the lamp whether can work normally
8. Refer to the following steps to connect the batteries with the battery box
9. Refer to the following steps to put button battery into the power supply device