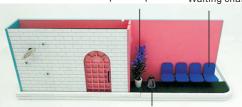

Turtle leaf pot

sofa

20.as shown connection chandelier and light line (Tip: gray and gray, white and white)

Blue lotus potted plant

- G41 cat

21.paste A15/storefront and wall light 2

25.As shown, paste finished firsrt floor parts