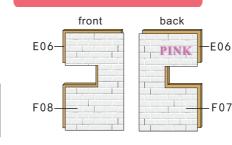

5.As shown paste F32 into B04, then fold F32 into the back of B04 and paste

2.As shown paste F02/F20 into E05 both sides, finish second floor wall 1

3.As shown paste F07/F08 inti E06 to finish second floor wall 2