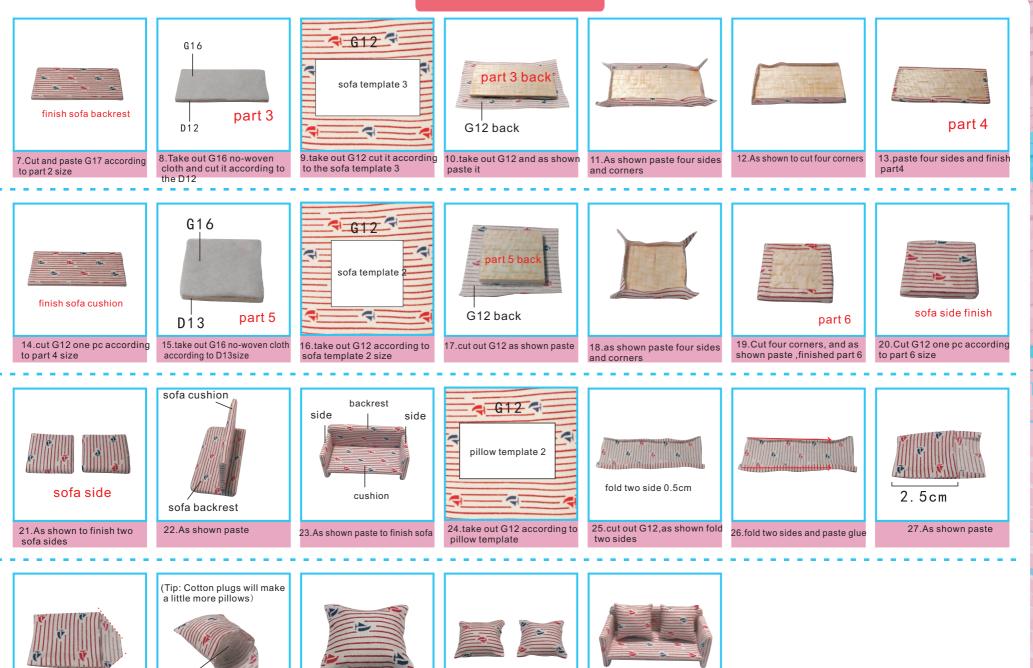

#### Second floor decoration parts

28.As shown to cut the corner

29.As shown filling the cotton

G15

30.As shown seal paste 3

31.as shown finish two pillows

illows 32.As show paste to finish sofa

-10-