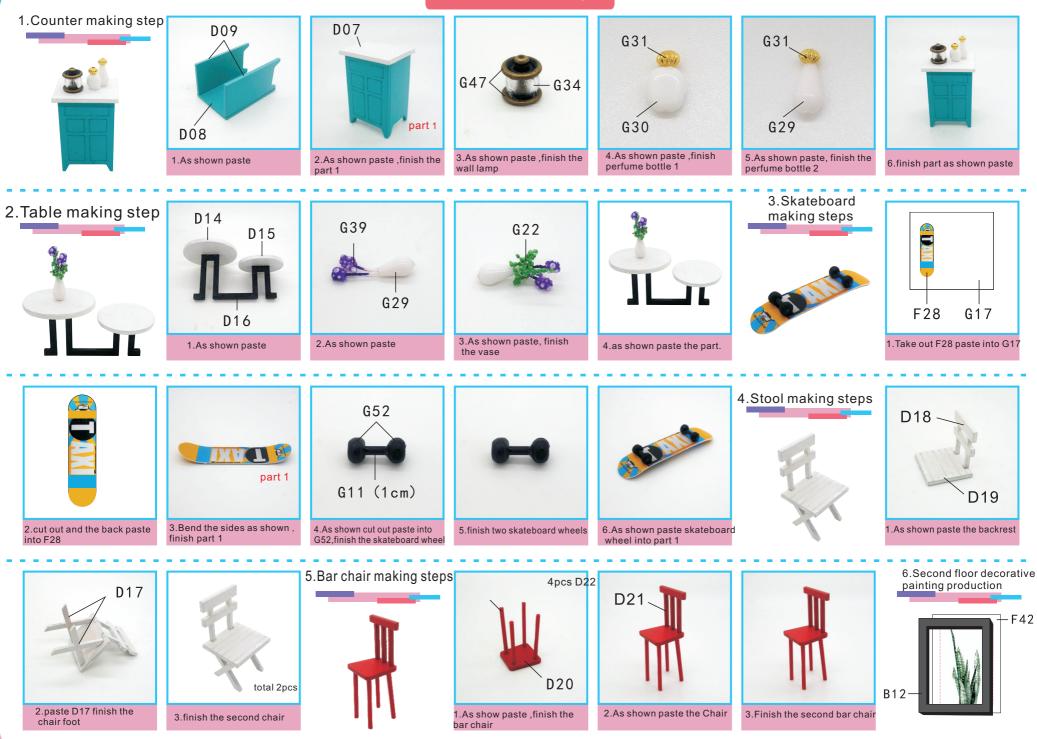

# TIPS

1. The picture of the package is the finished, please refer to it
2. Please prepare tools:ruler, knife, needle, scissors, tweezers etc
3. Please follow the template to cut for avoid material loss.
4. Please understand for various batches of materials have a small deviation
5. Parents must accompany the children to assemble the DIY doll house
6. If you find the wood crude, please use the sandpaper to make it better
7. Refer to the following picture to test the lamp whether can work normally
8. Refer to the following steps to connect the batteries with the battery box
9. Refer to the following steps to put button battery into the power supply device