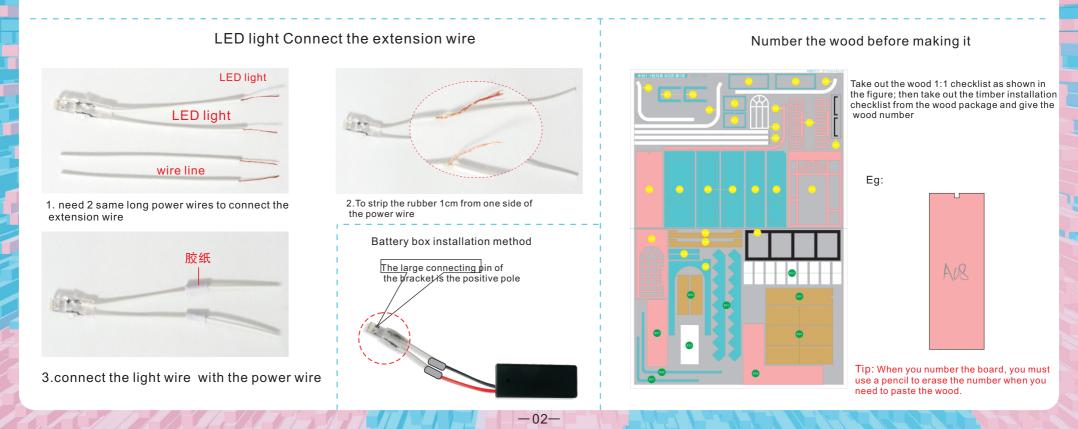

#### Assembly first floor

G07

17.As shown paste the wine cooler

A17

A16

18.As shown fold G07 light and through G26, finish the chandelier

G26

19.As shown paste the chandelier, and paste the wall light in the groove

Turtle leaf pot

sofa

20.as shown connection chandelier and light line (Tip: gray and gray, white and white)

Blue lotus potted plant

- G41 cat

21.paste A15/storefront and wall light 2

25.As shown, paste finished firsrt floor parts

1. as shown paste to finish second floor

F09

26.As shown paste pool table and escalators

Escalators

22.Paste A16/A17, as shown paste and 23.Paste the door as shown finished the door

Pool table

27.As shown paste dinner table and chairs 28.As shown paste potted plant , shelf 29.As shown paste the picture frame