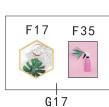

F17 F35

G51 B08 B07

38.As shown paste

Roll up F16 as shown

39.As shown roll up F16 and paste in the book

36.As shown paste the print paper into G17 then cut out it

37.As shown paste

1.paste the first and second floors together 2.pasting position reference 