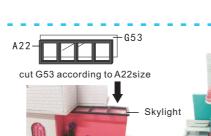

 into the movement box and paste them. movement)

4.As shown paste the skylight

5.front position as refer

37.As shown paste stair

E02

-14-