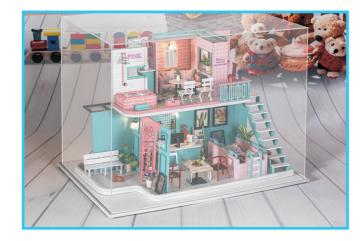

# TIPS

1. The picture of the package is the finished, please refer to it
2. Please prepare tools:ruler, knife, needle, scissors, tweezers etc
3. Please follow the template to cut for avoid material loss.
4. Please understand for various batches of materials have a small deviation
5. Parents must accompany the children to assemble the DIY doll house
6. If you find the wood crude, please use the sandpaper to make it better
7. Refer to the following picture to test the lamp whether can work normally
8. Refer to the following steps to connect the batteries with the battery box
9. Refer to the following steps to put button battery into the power supply device

### Completed picture

CHOKING HAZARD - small parts, Not for children under 14 years.

Inner frame size:27.5cmx41cm

Inner frame size:27.5cmx20cm

Inner frame size:27.5cmx20cm

| K−034 wooden 1∶1                        | Checklist total 3 pag                    | <sup>ges 3st</sup> Unit :(               | СМ                                       |                                                |                                                 |                                                 |
|-----------------------------------------|------------------------------------------|------------------------------------------|------------------------------------------|------------------------------------------------|-------------------------------------------------|-------------------------------------------------|
| size:42*28.5/pc                         |                                          | (need buy N0.7<br>battery)               |                                          |                                                |                                                 | and the                                         |
| G01 print paper(color)<br>(3pcs)        | G02 BIG movement<br>(sliver)<br>(1pc)    | G03 battery case<br>(black)<br>(1pc)     | G04 white glue<br>(white)<br>(1pc)       | G05 Sandpaper<br>(brown)<br>(1pc)              | G06 Wood grain paper<br>(white)<br>(1pc)        | G07 LED light<br>(white)<br>(5pcs)              |
| 0                                       |                                          | -                                        | —                                        |                                                |                                                 |                                                 |
| G08 light line<br>(white)<br>(1pc)      | G09 wire line<br>(green)<br>(1pc)        | G10 wire line<br>(Gold)<br>(1pc)         | G11 wire line<br>(blac)<br>(1pc)k        | G12 cloth<br>(pink)<br>(1pc)                   | G13 linen<br>(Beige)<br>(1pc)                   | G14 Lace edge<br>(white)<br>(1pc)               |
|                                         |                                          |                                          |                                          | *                                              | ₩.                                              | No.                                             |
| G15 cotton<br>(white)<br>(some)         | G16 no-woven<br>(white)<br>(1pc)         | G17 card paper<br>(white)<br>(1pc)       | G18 stimulation<br>(green)<br>(1pc)      | G19 Simulated flesh<br>(Violet green)<br>(1pc) | G20 stimulation tree<br>(green)<br>(1pc)        | G21 stimulation tree<br>(violet green<br>(2pcs) |
| Sec. Sec.                               |                                          | : 🛫                                      |                                          |                                                |                                                 |                                                 |
| G22 dry flower<br>(green)<br>(some)     | G23Foam grain<br>(white)<br>(1pc)        | G24 Sand<br>(yellow)<br>(some)           | G25 Bucket beads<br>(white)<br>(5pcs)    | G26 Frosted beads<br>(Transparent)<br>(4pcs)   | G27 long bead<br>(white)<br>(1)                 | G28 Cylindrical beads<br>(white)<br>(1pc)       |
|                                         |                                          |                                          | ٥.                                       |                                                |                                                 |                                                 |
| G29 Water droplets<br>(white)<br>(2pcs) | G30 flat beads<br>(white)<br>(1pc)       | G31 small gold beads<br>(gold)<br>(2pcs) | G32 flower beads<br>(gold)<br>(1pc)      | G33 flower beads<br>(purple)_<br>(2pcs)        | G34 Transparent beads<br>(Transparent)<br>(1pc) | G35 Funnel beads<br>(sliver)<br>(1pc)           |
|                                         |                                          |                                          |                                          |                                                |                                                 |                                                 |
| G36 cup<br>(transparent)<br>(5pcs)      | G37 Kiwifruit<br>(green)<br>(2pcs)       | G38 watermelon<br>(red)<br>(2pcs)        | G39 flower<br>(purple)<br>(3pcs)         | G40 Diamond beads<br>(transparent)<br>(2pcs)   | G41 cat<br>(brown)<br>(1pc)                     | G42 long beads<br>(green)<br>(4pcs)             |
|                                         |                                          | Random Color                             | 3                                        | ٢                                              | 0                                               | $\bigcirc$                                      |
| G43 short beads<br>(gold)<br>(2pcs)     | G44 transparent beac<br>(blue)<br>(2pcs) | ds G45 color<br>(colorful)<br>(3pcs)     | G46 coffee cup<br>(white)<br>(1pc)       | G47 Flat buckle<br>(bronze)<br>(3pc)           | G48 Flat buckle<br>(bronze)<br>(3pc)            | G49 Big corns<br>(bronze)<br>(1pc)              |
|                                         | <b>e</b>                                 | 0                                        |                                          |                                                |                                                 |                                                 |
| G50 receptacle<br>(gold)<br>(3pcs)      | G51 small corns<br>(bronze)<br>(10pc)    | G52 wood beads<br>(black)<br>(4pcs)      | G53 dust cover<br>(transparent)<br>(1pc) |                                                |                                                 |                                                 |