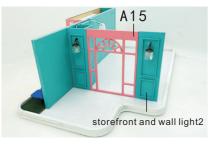

Turtle leaf pot

sofa

20.as shown connection chandelier and light line (Tip: gray and gray, white and white)

Blue lotus potted plant

- G41 cat

21.paste A15/storefront and wall light 2

25.As shown, paste finished firsrt floor parts