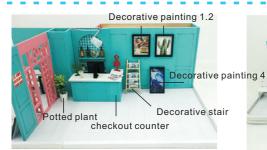

1. as shown paste to finish second floor

F09

26.As shown paste pool table and escalators

Escalators

22.Paste A16/A17, as shown paste and 23.Paste the door as shown finished the door

Pool table

27.As shown paste dinner table and chairs 28.As shown paste potted plant , shelf 29.As shown paste the picture frame

Potted plant Potted plant

24.As shown paste finished first floor part

Decorative painting 3

Shelf

4.As shown paste F13/F14 into E07 to finish second wall 3

F32 F32basting B04 B04

back

front